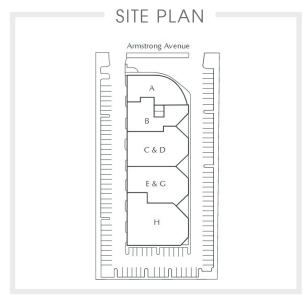

architecture, sleek pillars, and lush landscaping.

### **CENTRAL LOCATION**

Sought after city location immersed in the Irvine Business Complex and neighboring John Wayne Airport.



- 1.8 Miles to Whole Foods Market
- Next to the 405 and 55 Fwys
- 1.3 Miles to the Marriot Hotel
- Proximity to Local STEM Talent
- 1.5 Miles to Equinox Sports Club



# Experience Armstrong Corporate Plaza



## THE DIFFERENCE OF OLEN

Olen is a full-service owner/developer with 50 years of management, construction, and leasing expertise. Reach out to us with your needs and we'll ensure they are met with expedience and detail. To learn more about our current availability, please reach out to the Leasing Director listed below:



LAURA PRESTON-FAYERMAN
Senior Leasing Director
949-719-7205
Ifayerman@olen.com