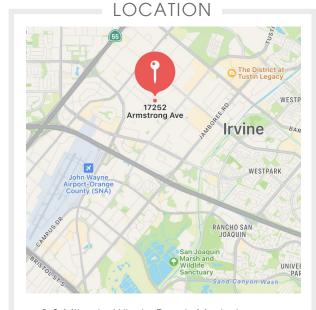

### **CENTRAL LOCATION**

Sought after city location immersed in the Irvine Business Complex and neighboring John Wayne Airport.

- 1.8 Miles to Whole Foods Market
- Next to the 405 and 55 Fwys
- 1.3 Miles to the Marriot Hotel
- Proximity to Local STEM Talent
- 1.5 Miles to Equinox Sports Club