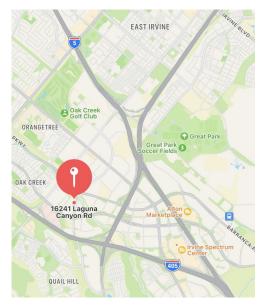

## PRIME SPECTRUM LOCATION

Just minutes away from the iconic Irvine entertainment center, the Irvine Spectrum. Offering over 130 different restaurants, stores, and services.

#### LOCATION

- Adjacent Walking/Jogging/Biking Trails
- Proximity to Local STEM Talent
- At Alton Pkwy and Laguna Canyon Rd
- 2 Miles to Irvine Spectrum Center
- Near 5 and 405 Fwy and 133 Toll