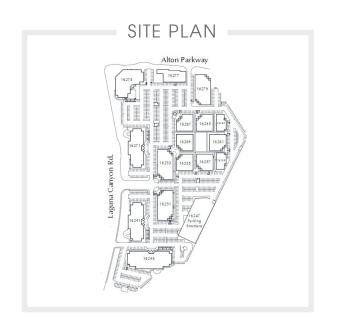

# IRVINE OAKS EXECUTIVE PARK

16241-16279 Laguna Canyon Rd., Irvine, CA 92618

An office research and development property thoughtfully constructed in a campus environment. The creative and modern space is known for its A+ South Orange County location, on-site and walkable amenities, and its renowned neighbors such as Hoag Hospital and the Irvine Spectrum. This executive park is a prominent property in a top-rated location that provides a one-of-a-kind business experience to its tenants.

#### LOCATION

- Adjacent Walking/Jogging/Biking Trails
- Proximity to Local STEM Talent
- At Alton Pkwy and Laguna Canyon Rd
- 2 Miles to Irvine Spectrum Center
- Near 5 and 405 Fwy and 133 Toll