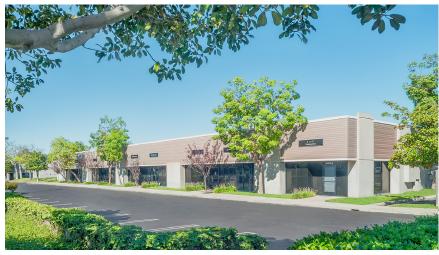

## MISSION VIEJO COMMERCE PARK

23312-23392 Madero, Mission Viejo, CA 92691

A light-industrial complex in a serene setting offering modern units, charming landscaping, and surface parking. The nine single-story buildings were constructed in one of Orange County's largest master-planned cities, Mission Viejo. This project is amongst all the innovations and amenities and remains easily accessible for tenant convenience and enjoyment.

### **FLEX PARK**

Front facing office suites with expansive window lines and tucked away warehouse units with 16-foot truck doors.

- Proximity to I-5 Fwy
- 4.2 Miles to Laguna Woods Golf
- Surface Parking Ratio 3:1000
- 6.4 Miles to Irvine Spectrum
- 7.5 Miles to Shops at Mission Viejo