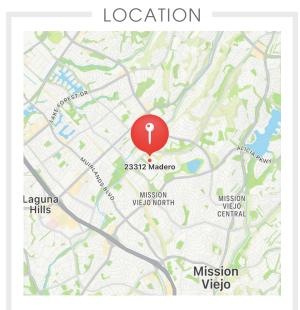

## MISSION VIEJO COMMERCE PARK

23312-23392 Madero, Mission Viejo, CA 92691

A light-industrial complex in a serene setting offering modern units, charming landscaping, and surface parking. The nine single-story buildings were constructed in one of Orange County's largest master-planned cities, Mission Viejo. This project is amongst all the innovations and amenities and remains easily accessible for tenant convenience and enjoyment.

## **ACCESS AND AMENITIES**

Minutes off the I-5 San Diego Freeway with proximity to retail centers, parks, and dining amenities.