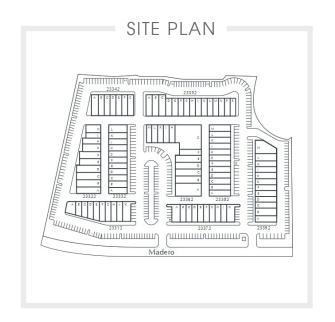

## MISSION VIEJO COMMERCE PARK

23312-23392 Madero, Mission Viejo, CA 92691

A light-industrial complex in a serene setting offering modern units, charming landscaping, and surface parking. The nine single-story buildings were constructed in one of Orange County's largest master-planned cities, Mission Viejo. This project is amongst all the innovations and amenities and remains easily accessible for tenant convenience and enjoyment.

### **FLEX PARK**

Front facing office suites with expansive window lines and tucked away warehouse units with 16-foot truck doors.

- Proximity to I-5 Fwy
- 4.2 Miles to Laguna Woods Golf
- Surface Parking Ratio 3:1000
- 6.4 Miles to Irvine Spectrum
- 7.5 Miles to Shops at Mission Viejo