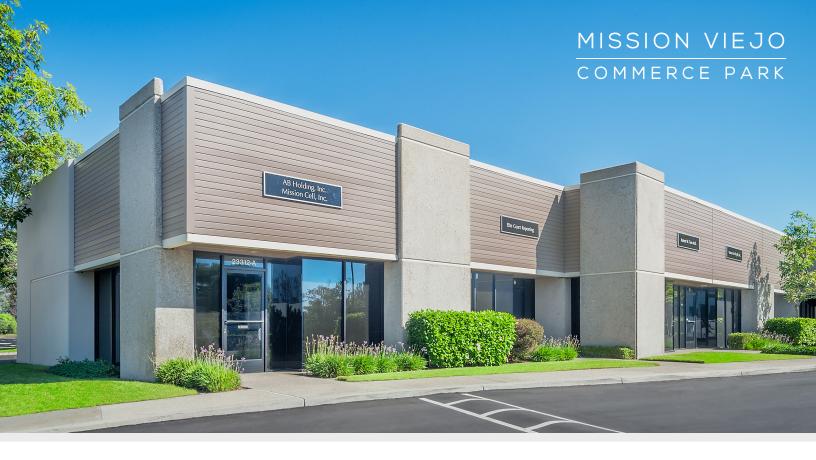

## MISSION VIEJO COMMERCE PARK

23312-23392 Madero, Mission Viejo, CA 92691

A light-industrial complex in a serene setting offering modern units, charming landscaping, and surface parking. The nine single-story buildings were constructed in one of Orange County's largest master-planned cities, Mission Viejo. This project is amongst all the innovations and amenities and remains easily accessible for tenant convenience and enjoyment.

### **FLEX PARK**

Front facing office suites with expansive window lines and tucked away warehouse units with 16-foot truck doors.

- Proximity to I-5 Fwy
- 4.2 Miles to Laguna Woods Golf
- Surface Parking Ratio 3:1000
- 6.4 Miles to Irvine Spectrum
- 7.5 Miles to Shops at Mission Viejo