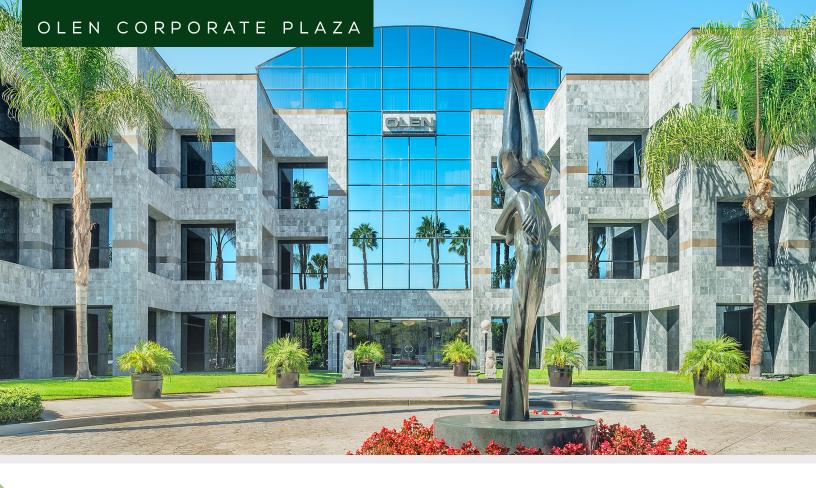

# OLEN CORPORATE PLAZA

20 Corporate Park, Irvine, CA 92606

Exquisite office suites completed with distinctive finishes, artwork, and panoramic views looking out onto the Irvine Business Complex. The modern-industrial exterior creates an element of intrigue that continues throughout the interior of the building. The property, located off Jamboree, is conveniently near major freeways and close to restaurants, hotels, and retail.

# **CLASS A OFFICE SPACE**

Three stories of premier office space across 57,194 sq. ft. The property is easily accessible and offers ample surface parking.

### **ACCESS AND AMENITIES**

Immersed in the Irvine Business Complex, set back from the high-traffic cross streets and amongst sought-after amenities.