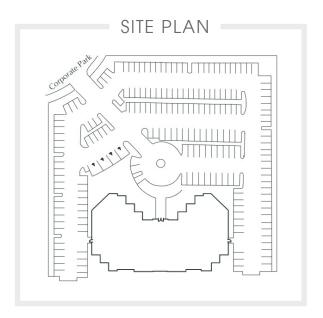

# **CLASS A OFFICE SPACE**

Three stories of premier office space across 57,194 sq. ft. The property is easily accessible and offers ample surface parking.

### **ACCESS AND AMENITIES**

Immersed in the Irvine Business Complex, set back from the high-traffic cross streets and amongst sought-after amenities.