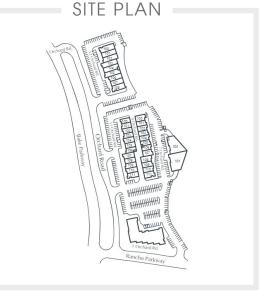

# ORCHARD TECHNOLOGY PARK

1-13 Orchard Road, Lake Forest, CA 92630

A versatile project with one, two-story Class A office building, coupled with four flex buildings. The office suites are elevator served and designed with upscale finishes and long glass lines that provide views looking out onto the lush, landscaped complex. The location is easy to access and amongst a range of amenities. Orchard Technology Park is an inviting project ready to welcome your business.