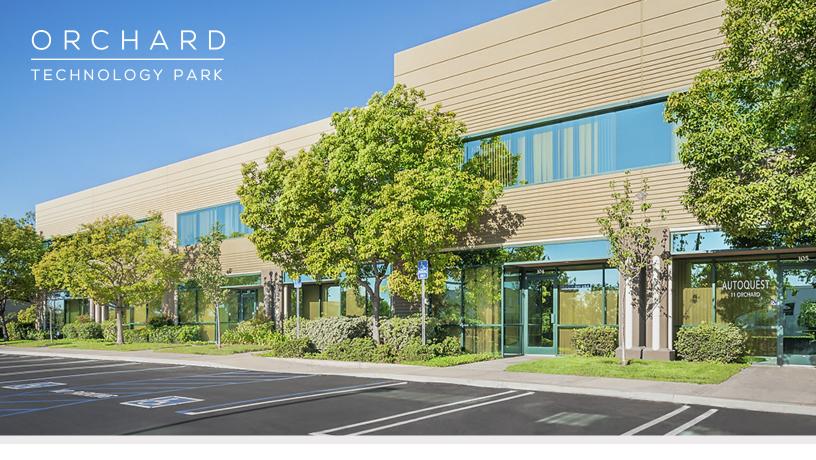

# ORCHARD TECHNOLOGY PARK

1-13 Orchard Road, Lake Forest, CA 92630

A versatile project with one, two-story Class A office building, coupled with four flex buildings. The office suites are elevator served and designed with upscale finishes and long glass lines that provide views looking out onto the lush, landscaped complex. The location is easy to access and amongst a range of amenities. Orchard Technology Park is an inviting project ready to welcome your business.

### CLASS A OFFICE SPACE

Beautiful office suites and sought-after warehouse units with ground-level truck doors.