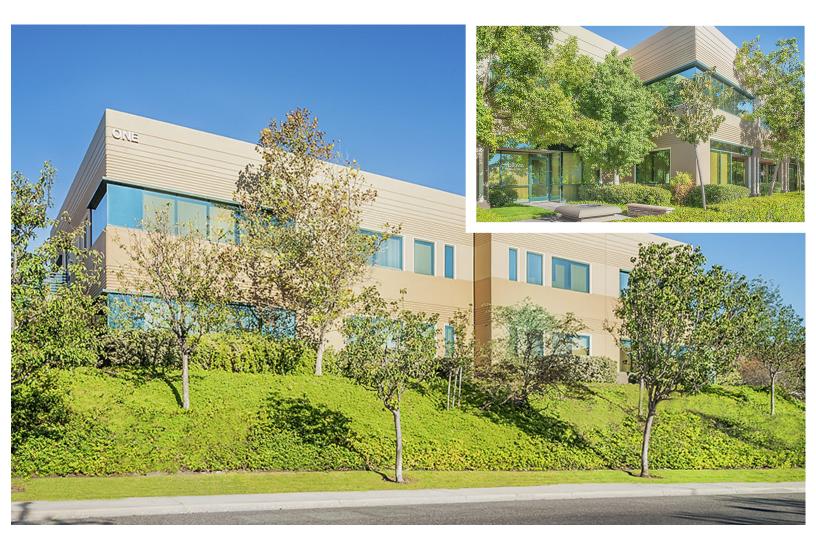

# ORCHARD TECHNOLOGY PARK

1-13 Orchard Road, Lake Forest, CA 92630

A versatile project with one, two-story Class A office building, coupled with four flex buildings. The office suites are elevator served and designed with upscale finishes and long glass lines that provide views looking out onto the lush, landscaped complex. The location is easy to access and amongst a range of amenities. Orchard Technology Park is an inviting project ready to welcome your business.

### UNIQUE FLEX UNITS

Select suites feature two-story offices in the front with a full-height warehouse in the back.